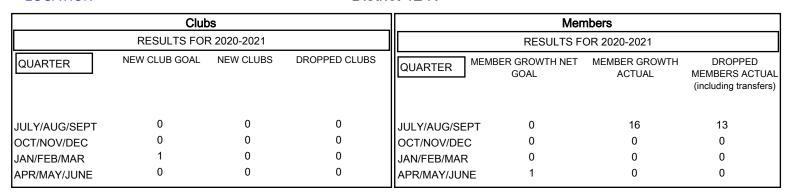

### GOALS AND ACTUAL NEW CLUBS CUMULATIVE

#### GOALS AND ACTUAL MEMBERS CUMULATIVE

| DROPPED CLUBS: 0 |    | 8 CLUBS OF 41 ADDED 1 OR MORE<br>NEW MEMBERS | GENDER DISTRIBUTION            |              |     |
|------------------|----|----------------------------------------------|--------------------------------|--------------|-----|
|                  |    |                                              | MALE                           | 568 (63.82%) |     |
|                  |    |                                              | FEMALE                         | 322 (36.18%) |     |
| DROPPED MEMBERS  |    |                                              |                                |              |     |
| DECEASED         | 2  | CLICK HERE FOR CUMULATIVE                    | TOTAL FAMILY UNIT MEMBERS      |              | 221 |
| CLUB CANCELLED   | 0  | MEMBERSHIP DATA                              | FAMILY MEMBERS PAYING HALF 11: |              | 110 |
| OTHER            | 11 |                                              |                                |              | 112 |
| TOTAL            | 13 |                                              |                                |              |     |