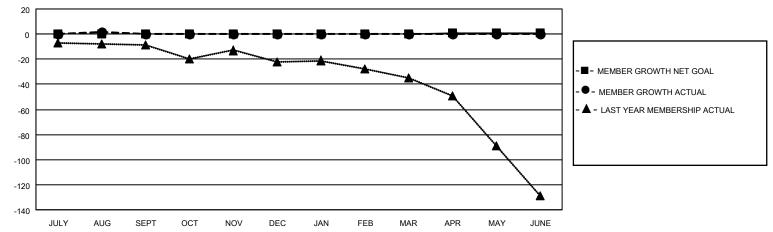

#### GOALS AND ACTUAL MEMBERS CUMULATIVE

| DROPPED CLUBS: 0 |    | 8 CLUBS OF 41 ADDED 1 OR MORE<br>NEW MEMBERS | GENDER DISTRIBUTION            |              |     |
|------------------|----|----------------------------------------------|--------------------------------|--------------|-----|
|                  |    |                                              | MALE                           | 568 (63.82%) |     |
|                  |    |                                              | FEMALE                         | 322 (36.18%) |     |
| DROPPED MEMBERS  |    |                                              |                                |              |     |
| DECEASED         | 2  | CLICK HERE FOR CUMULATIVE                    | TOTAL FAMILY UNIT MEMBERS      |              | 221 |
| CLUB CANCELLED   | 0  | MEMBERSHIP DATA                              | FAMILY MEMBERS PAYING HALF 11: |              | 110 |
| OTHER            | 11 |                                              |                                |              | 112 |
| TOTAL            | 13 |                                              |                                |              |     |